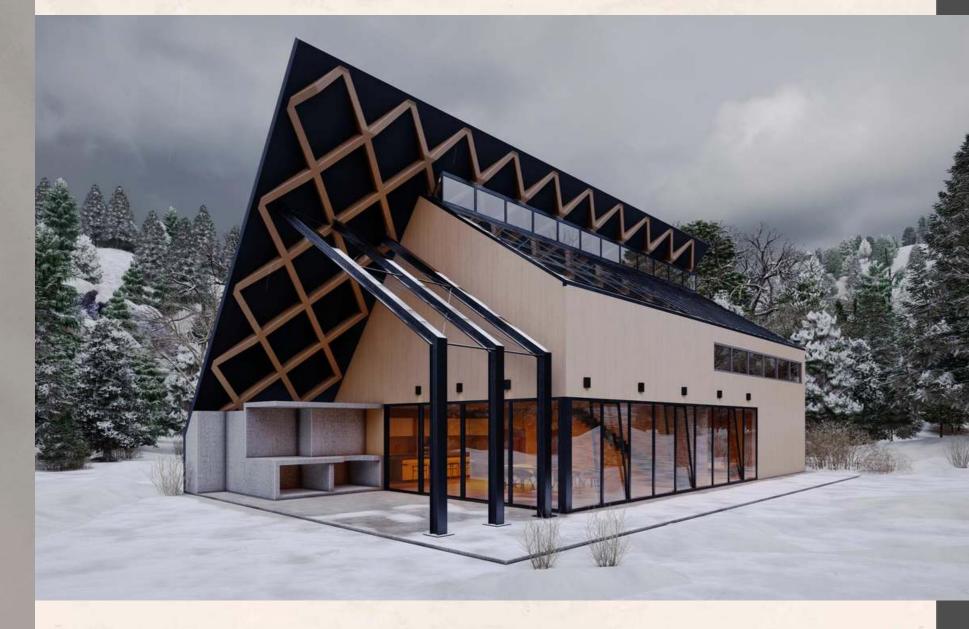

# 10 MARLA / 1200 Sq.ft Cov. Area FULLY FURNISHED PEARL SIGNATURE VILLAS

# INTERIOR DESIGN OPTIONS

BATHROOM OPTION 1

BATHROOM OPTION 2

BATHROOM OPTION 3

BATHROOM OPTION 4

LOUNGE OPTION 7