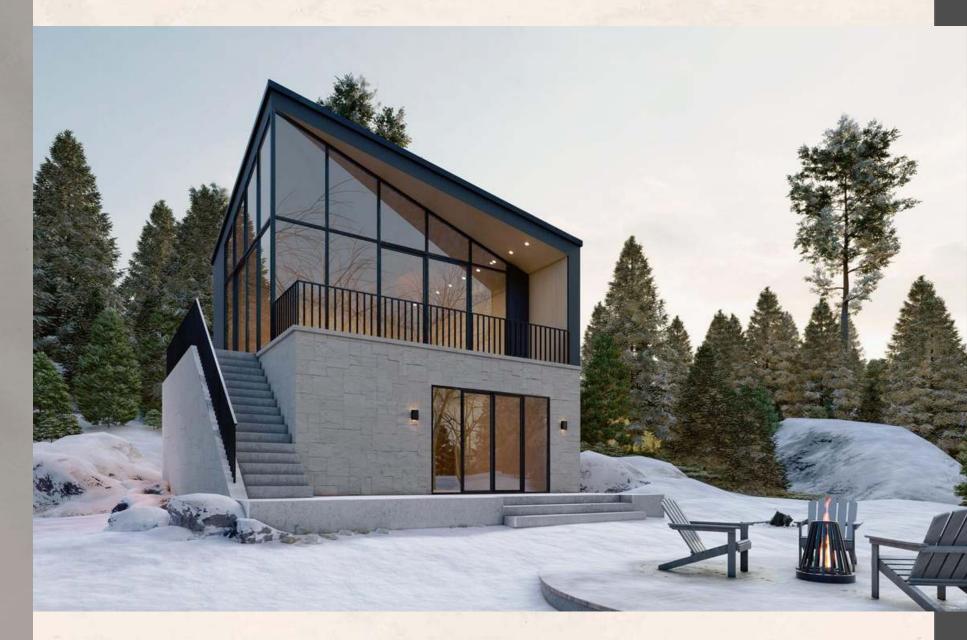

# 10 MARLA / 1200 Sq.ft Cov. Area FULLY FURNISHED PEARL SIGNATURE VILLAS

# INTERIOR DESIGN OPTIONS

BATHROOM OPTION 1

BATHROOM OPTION 2

BATHROOM OPTION 3

BATHROOM OPTION 4

LOUNGE OPTION 7