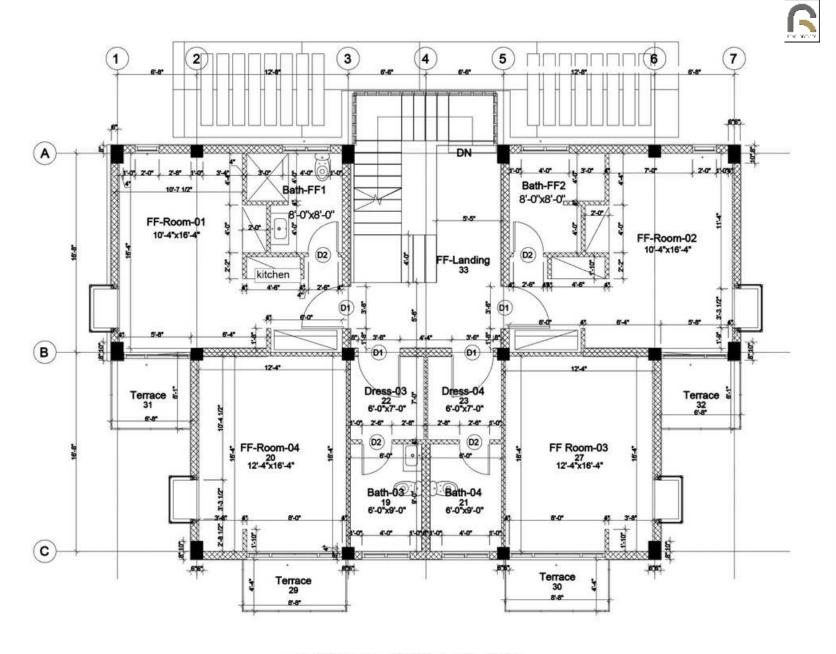

## INTERIOR DESIGN OPTIONS

**BATHROOM OPTION 1** 

BATHROOM OPTION 2

**GROUND FLOOR PLAN** 

FIRST FLOOR PLAN

## 05 MARLA/800 Sq.ft Cov. Area

- Total Land Area = 1125 sq.ft
- Covered Area = 800 sq.ft
- 3 Bedrooms
- 2 Washrooms
- Lounge

- Kitchen
- Fully Furnished at PC Standards
- Rental Income
- Complimentary PC Privilege Card For Use Across Entire Pakistan
- Filipino and Sri Lankan maids for children daycare.
- 24 hour luxury private concierge.
- 24 hour valet service catered to by our trusted chauffeurs.
- 24 hour room service (food and drinks) comprising of Continental, Italian, Lebanese, Chinese & Japanese Cuisine prepared by our executive chefs.
- 24 hour housekeeping (laundry, deep cleaning, washing, ironing, etc.) maintained by internationally trained professionals.
- 24 hour chauffeur driven golf cart service available for transportation across the entire resort.
- 24 hour security provided by trained and armed specialist commandos leveraging state of the art weaponry and technology for surveillance and security.
- The rental management services will be provided by PC.
- The rental management will be provided on the decided terms.