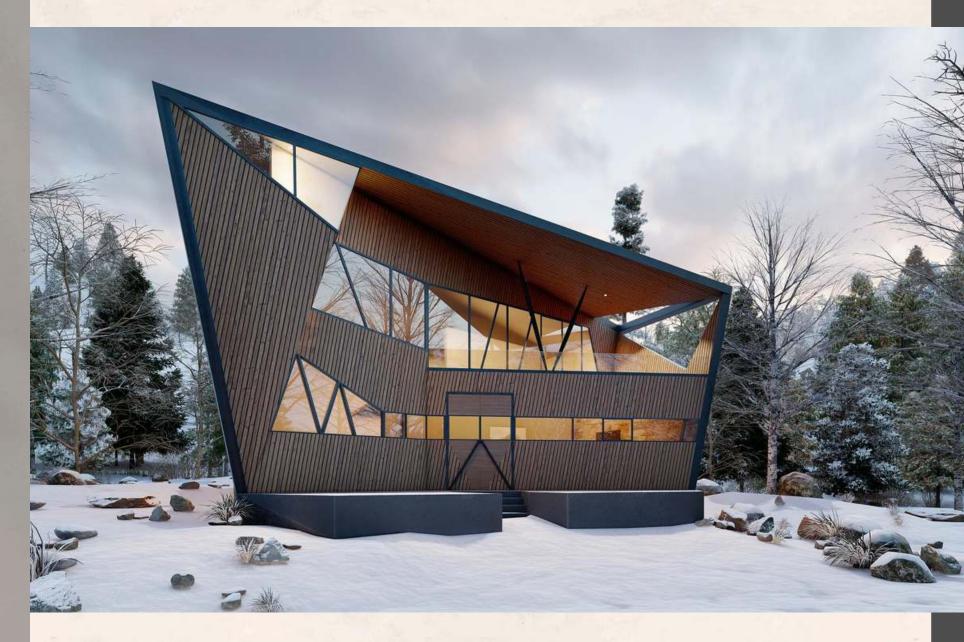

>POSSESSION<br>15% |
|-------------------------|--------------------|------------------------|----------------------------------------------|---------------------------------|
| 05 Marla                | 25,000,000         | 7,500,000              | 1,145,833                                    | 3,750,000                       |

- Furnished Possession in 3 Years.
- Calculated at PKR 22,222 / square foot.
- Payment should be made through P.O/D.D/ Cross Cheque in favor of Neelishang Hills (Pvt.) Limited.
- \* 8% discount will be given on lump-sum payment of total value i.e., 25,000,000.

#### FOR BOOKING AND DETAILS CONTACT:

Call \ WhatsApp: (+92) 310 8880981

info@neelishanghills.pk













# 10 MARLA / 1200 Sq.ft Cov. Area FULLY FURNISHED PEARL SIGNATURE VILLAS

























# INTERIOR DESIGN OPTIONS











BATHROOM OPTION 1

BATHROOM OPTION 2







BATHROOM OPTION 3

BATHROOM OPTION 4

























LOUNGE OPTION 7



### SPECIFICATIONS

### 10 MARLA/1200 Sq.ft Cov. Area

- Total Land Area = 2250 sq.ft
- Covered Area = 1200 sq.ft
- 4 Bedrooms
- 3 Washrooms
- Lounge

- Kitchen
- Fully Furnished at PC Standards
- Rental Income
- Complimentary PC Privilege Card For Use Across Entire Pakistan
- Filipino and Sri Lankan maids for children daycare.
- 24 hour luxury private concierge.
- 24 hour valet service catered to by our trusted chauffeurs.
- 24 hour room service (food and drinks) comprising of Continental, Italian, Lebanese, Chinese & Japanese Cuisine prepared by our executive chefs.
- 24 hour housekeeping (laundry, deep cleaning, washing, ir