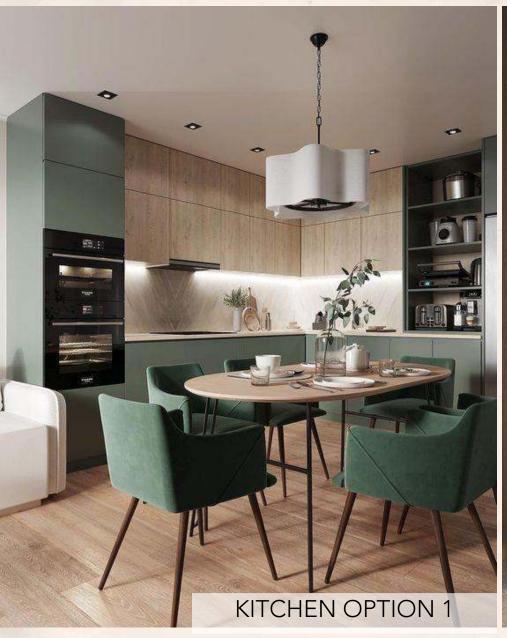

ne Bed               | 15,000,000         | 4,500,000              | 687,500                                      | 2,250,000                       |

- Furnished Possession in 3 Years.
- Calculated at PKR 35,714 / square foot for the total furnished area size of 420 square feet.
- Payment should be made through P.O/D.D/ Cross Cheque in favor of Neelishang Hills (Pvt.) Limited.
- 8% discount will be given on lump-sum payment of total value i.e., 15,000,000.

#### FOR BOOKING AND DETAILS CONTACT:

Call \ WhatsApp: (+92) 310 8880981

info@neelishanghills.pk













# 05 MARLA / 800 Sq.ft Cov. Area FULLY FURNISHED PEARL SIGNATURE VILLAS





























## INTERIOR DESIGN OPTIONS











BATHROOM OPTION 1

BATHROOM OPTION 2







BATHROOM OPTION 3

BATHROOM OPTION 4

























LOUNGE OPTION 7



### **SPECIFICATIONS**

## 05 MARLA/800 Sq.ft Cov. Area

- Total Land Area = 1125 sq.ft
- Covered Area = 800 sq.ft
- 3 Bedrooms
- 2 Washrooms
- Lounge

- Kitchen
- Fully Furnished at PC Standards
- Rental Income
- Complimentary PC Privilege Card For Use Across Entire Pakistan
- Filipino and Sri Lankan maids for children daycare.
- 24 hour luxury private concierge.
- 24 hour valet service catered to by our trusted chauffeurs.
- 24 hour room service (food and drinks) comprising of Continental, Italian, Lebanese, Chinese & Japanese Cuisine prepared by our executive chefs.
- 24 hour housekeeping (laundry, deep cleaning, washing, ironing, etc.) maintained by internationally trained professionals.
- 24 hour chauffeur driven golf cart service available for t