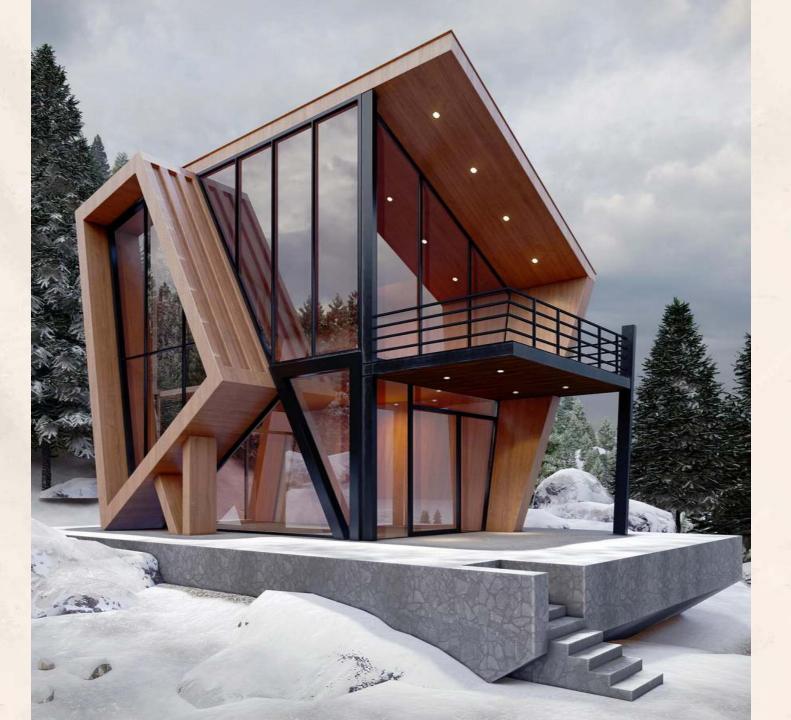

# 05 MARLA / 800 Sq.ft Cov. Area FULLY FURNISHED PEARL SIGNATURE VILLAS

## INTERIOR DESIGN OPTIONS

BATHROOM OPTION 1

BATHROOM OPTION 2

BATHROOM OPTION 3

BATHROOM OPTION 4

LOUNGE OPTION 7