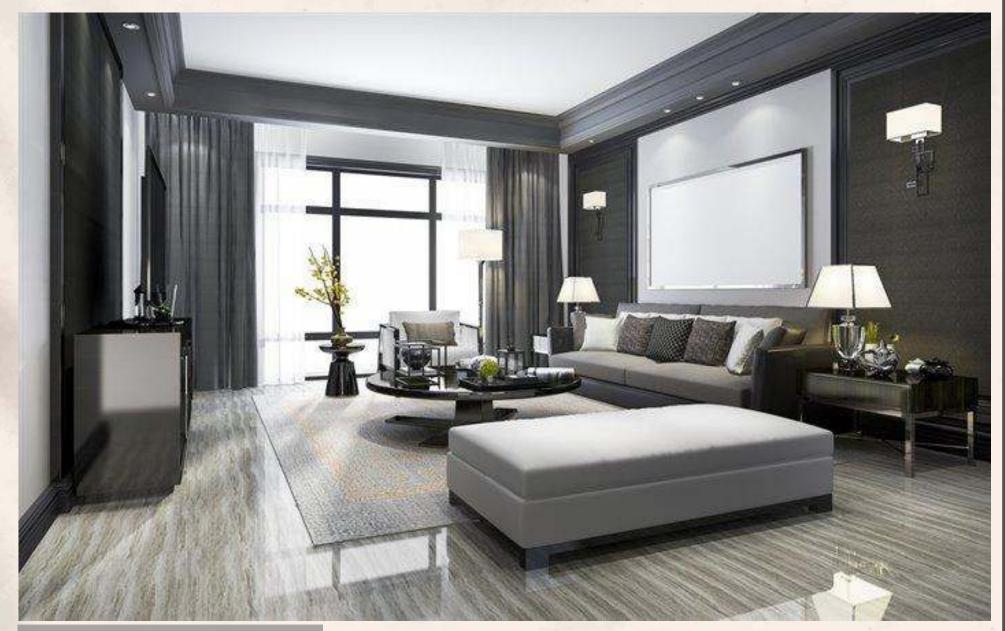

| 15,000,000         | 4,500,000              | 687,500                                      | 2,250,000                       |

- Furnished Possession in 3 Years.
- Calculated at PKR 35,714 / square foot for the total furnished area size of 420 square feet.
- Payment should be made through P.O/D.D/ Cross Cheque in favor of Neelishang Hills (Pvt.) Limited.
- 8% discount will be given on lump-sum payment of total value i.e., 15,000,000.

#### FOR BOOKING AND DETAILS CONTACT:

Call \ WhatsApp: (+92) 310 8880981

info@neelishanghills.pk













# 05 MARLA / 800 Sq.ft Cov. Area FULLY FURNISHED PEARL SIGNATURE VILLAS





























## INTERIOR DESIGN OPTIONS











BATHROOM OPTION 1

BATHROOM OPTION 2







BATHROOM OPTION 3

BATHROOM OPTION 4

























LOUNGE OPTION 7



### **SPECIFICATIONS**

## 05 MARLA/800 Sq.ft Cov. Area

- Total Land Area = 1125 sq.ft
- Covered Area = 800 sq.ft
- 3 Bedrooms
- 2 Washrooms
- Lounge

- Kitchen
- Fully Furnished at PC Standards
- Rental Income
- Complimentary PC Privilege Card For Use Across Entire Pakistan
- Filipino and Sri Lankan maids for children daycare.
- 24 hour luxury private concierge.
- 24 hour valet service catered to by our trusted chauffeurs.
- 24 hour room service (food and drinks) comprising of Continental, Italian, Lebanese, Chinese & Japanese Cuisine prepared by our executive chefs.
- 24 hour housekeeping (laundry, deep cleaning, washing, ironing, etc.) maintained by internationally trained professionals.
- 24 hour chauffeur driven golf cart service available for transportation ac