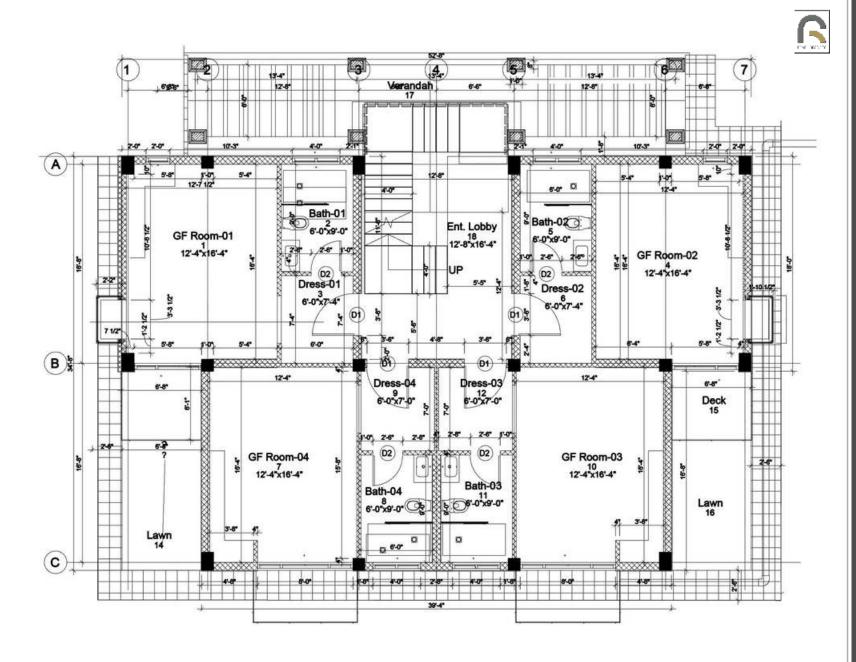

## INTERIOR DESIGN OPTIONS

**BATHROOM OPTION 1** 

BATHROOM OPTION 2

**GROUND FLOOR PLAN** 

FIRST FLOOR PLAN

### 10 MARLA/1200 Sq.ft Cov. Area

- Total Land Area = 2250 sq.ft
- Covered Area = 1200 sq.ft
- 4 Bedrooms
- 3 Washrooms
- Lounge

- Kitchen
- Fully Furnished at PC Standards
- Rental Income
- Complimentary PC Privilege Card For Use Across Entire Pakistan
- Filipino and Sri Lankan maids for children daycare.
- 24 hour luxury private concierge.
- 24 hour valet service catered to by our trusted chauffeurs.
- 24 hour room service (food and drinks) comprising of Continental, Italian, Lebanese, Chinese & Japanese Cuisine prepared by our executive chefs.
- 24 hour housekeeping (laundry, deep cleaning, washing, ironing, etc.) maintained by internationally trained professionals.
- 24 hour chauffeur driven golf cart service available for transportation across the entire resort.
- 24 hour security provided by trained and armed specialist commandos leveraging state of the art weaponry and technology for surveillance and security.
- The rental management services will be provided by PC.
- The rental management will be provided on the decided terms.