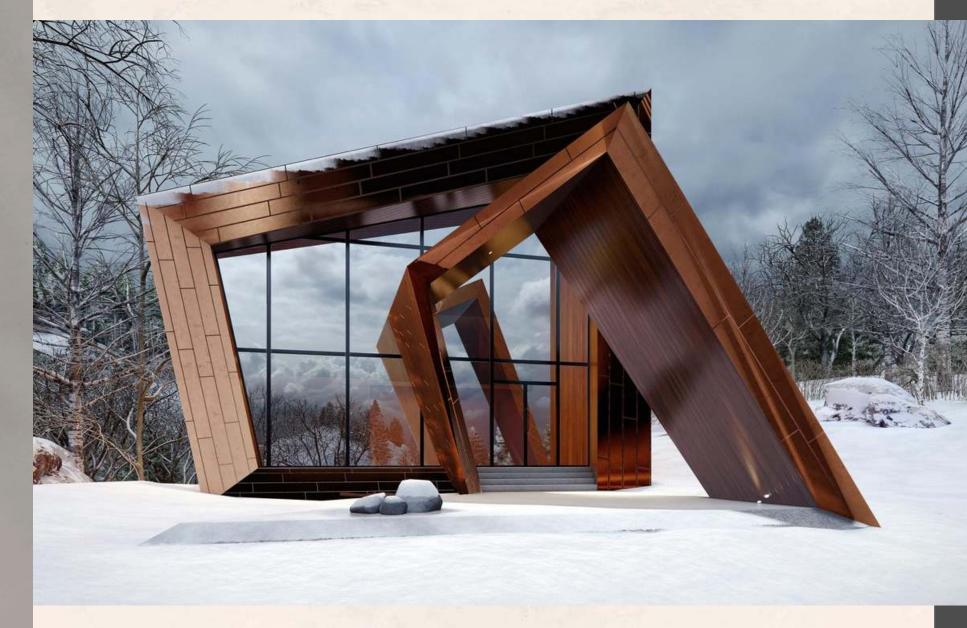

ON<br>POSSESSION<br>15% |
|-------------------------|--------------------|------------------------|----------------------------------------------|---------------------------------|
| 05 Marla                | 25,000,000         | 7,500,000              | 1,145,833                                    | 3,750,000                       |

- Furnished Possession in 3 Years.
- Calculated at PKR 22,222 / square foot.
- Payment should be made through P.O/D.D/ Cross Cheque in favor of Neelishang Hills (Pvt.) Limited.
- \* 8% discount will be given on lump-sum payment of total value i.e., 25,000,000.

#### FOR BOOKING AND DETAILS CONTACT:

Call \ WhatsApp: (+92) 310 8880981

info@neelishanghills.pk













# 10 MARLA / 1200 Sq.ft Cov. Area FULLY FURNISHED PEARL SIGNATURE VILLAS

























# INTERIOR DESIGN OPTIONS











BATHROOM OPTION 1

BATHROOM OPTION 2







BATHROOM OPTION 3

BATHROOM OPTION 4

























LOUNGE OPTION 7



### SPECIFICATIONS

### 10 MARLA/1200 Sq.ft Cov. Area

- Total Land Area = 2250 sq.ft
- Covered Area = 1200 sq.ft
- 4 Bedrooms
- 3 Washrooms
- Lounge

- Kitchen
- Fully Furnished at PC Standards
- Rental Income
- Complimentary PC Privilege Card For Use Across Entire Pakistan
- Filipino and Sri Lankan maids for children daycare.
- 24 hour luxury private concierge.
- 24 hour valet service catered to by our trusted chauffeurs.
- 24 hour room service (food and drinks) comprising of Continental, Italian, Lebanese, Chinese & Japanese Cuisine prepared by our executive chefs.
- 24 hour housekeeping (laundry, deep cleaning, washi