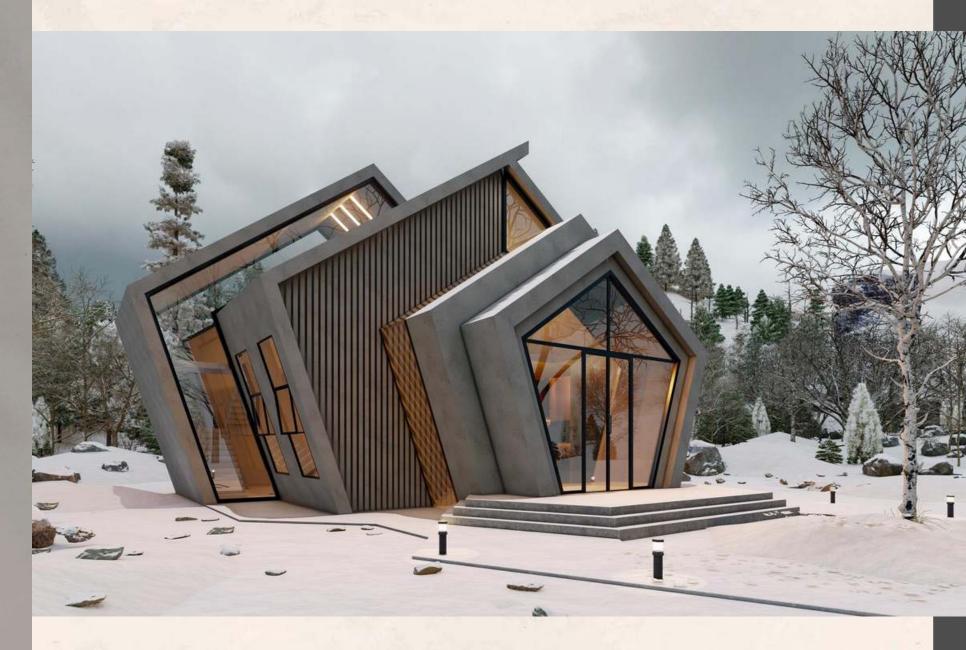

br>POSSESSION<br>15% |
|-------------------------|--------------------|------------------------|----------------------------------------------|---------------------------------|
| 05 Marla                | 25,000,000         | 7,500,000              | 1,145,833                                    | 3,750,000                       |

- Furnished Possession in 3 Years.
- Calculated at PKR 22,222 / square foot.
- Payment should be made through P.O/D.D/ Cross Cheque in favor of Neelishang Hills (Pvt.) Limited.
- \* 8% discount will be given on lump-sum payment of total value i.e., 25,000,000.

#### FOR BOOKING AND DETAILS CONTACT:

Call \ WhatsApp: (+92) 310 8880981

info@neelishanghills.pk













# 10 MARLA / 1200 Sq.ft Cov. Area FULLY FURNISHED PEARL SIGNATURE VILLAS

























# INTERIOR DESIGN OPTIONS











BATHROOM OPTION 1

BATHROOM OPTION 2







BATHROOM OPTION 3

BATHROOM OPTION 4

























LOUNGE OPTION 7



### SPECIFICATIONS

### 10 MARLA/1200 Sq.ft Cov. Area

- Total Land Area = 2250 sq.ft
- Covered Area = 1200 sq.ft
- 4 Bedrooms
- 3 Washrooms
- Lounge

- Kitchen
- Fully Furnished at PC Standards
- Rental Income
- Complimentary PC Privilege Card For Use Across Entire Pakistan
- Filipino and Sri Lankan maids for children daycare.
- 24 hour luxury private concierge.
- 24 hour valet service catered to by our trusted chauffeurs.
- 24 hour room service (food and drinks) comprising of Continental, Italian, Lebanese, Chinese & Japanese Cuisine prepared by our executive chefs.
- 24 hour housekeeping (laundry, deep cleaning, washing,